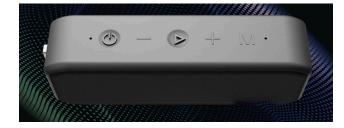

### How to Use the SoundBox Portable Audio Player

### EASY TO USE

- TURN ON POWER (Push & hold down power button until you hear a tone or voice prompt)
- ADJUST VOLUME (+ & Buttons on top of SoundBox)
- SELECT TRACK (Listen for Voice Ids) Hold down + or - button (about 1 sec). You will hear a voice prompt describe the selected track. (Repeat to select another track)
- 4. There is a MODE BUTTON (M on top of the SoundBox) that if selected will switch and select bluetooth pair, aux input or FM radio options. Simply press again to get back to preloaded tracks which will auto-play once selected.
- 5. Play/Pause (Press once for Play/Pause)
- 6. Enjoy!