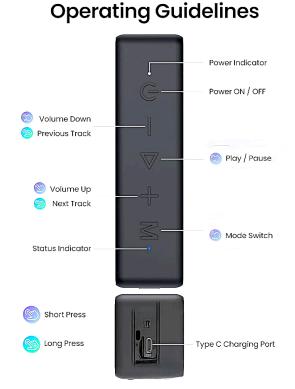

### How to Use the SoundBox Portable Audio Player

### EASY TO USE

- TURN ON POWER (Push & hold down power button until you hear a tone or voice prompt)
- ADJUST VOLUME (+ & Buttons on top of SoundBox)
- SELECT TRACK (Listen for Voice Ids) Hold down + or - button (about 1 sec). You will hear a voice prompt describe the selected track. (Repeat to select another track)
- 4. There is a MODE BUTTON (M on top of the SoundBox) that if selected will switch and select bluetooth pair, aux input or FM radio options. Simply press again to get back to preloaded tracks which will auto-play once selected.
- 5. Play/Pause (Press once for Play/Pause)
- 6. Enjoy!