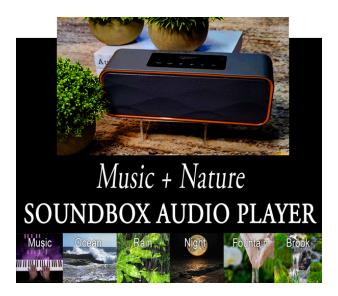

#### Over 150 Hours of Continuous, Commercial-Free Soothing Music / Nature Sounds

#### **FEATURES**

Each track is between 9 and 14 hours long and has a Voice ID prompt at start (Music, Rain, Ocean etc.) to identify each track. The tracks will **auto-play** in succession when SoundBox is powered on. You may **skip between tracks** using the forward and back arrows on the player.

#### **TRACK LIST**

- 1. MUSIC Piano Only
- 2. AMBIENT MUSIC Only
- 3. RAIN
- 4. RAIN with Piano Music
- 5. OCEAN
- 6. OCEAN with Distant Piano Music
- 7. OCEAN with Ambient Music
- 8. BABBLING BROOK
- 9. BABBLING BROOK with Piano Music
- 10. LAKESIDE & Nature Sounds
- 11. FOUNTAIN
- 12. FOUNTAIN with Bamboo Flute Music
- 13. BIRDS with Piano Music
- 14. BIRDS with Ambient Music
- 15. CRICKETS & NIGHT Sounds